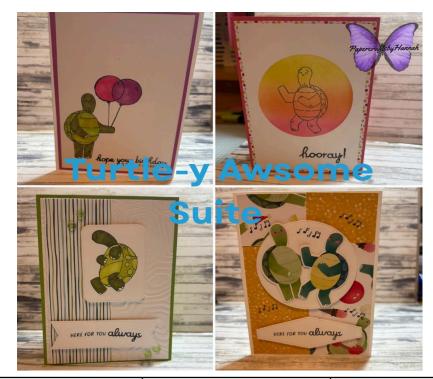

# Turtley Awesome Cards

| Products                                                                                                                                            | Cardstock /DSP                                                                                                                                                             | Inks/Blends                                                                                                                                                                                                                                                                         | Tools /Glues                                                                                                             |
|-----------------------------------------------------------------------------------------------------------------------------------------------------|----------------------------------------------------------------------------------------------------------------------------------------------------------------------------|-------------------------------------------------------------------------------------------------------------------------------------------------------------------------------------------------------------------------------------------------------------------------------------|--------------------------------------------------------------------------------------------------------------------------|
| Turtle-y Awesome<br>Stamp Set<br>Turtle-y AwsomeDies<br>Nested Essentials Dies<br>Turtle Textures<br>Embossing folder<br>Shades of Green<br>Hexagon | Granny Apple Green<br>Cardstock<br>Basic White Cardstock<br>Turtle-y Cute DSP<br>Strawberry Slush<br>Cardstock<br>Basic white Thick<br>Cardstock<br>Pertunia Pop Cardstock | Granny Apple<br>green Light &<br>Dark Blends<br>Dark old olive<br>Blends<br>Darling Donkeys<br>Ink<br>Strawberry Slush<br>Ink<br>Timid Tiger Ink<br>Meento<br>Dark Lemon Lime<br>Twist Blend<br>Light Mossy<br>Meadow Blend<br>Light Melon<br>Mambo<br>Light Pertunia Pop<br>Blends | Cut & Emboss<br>Machine<br>Stampin' Seal<br>Tear and Tape<br>Mini<br>Dimensionals<br>Dimensionals<br>Blending<br>Brushes |