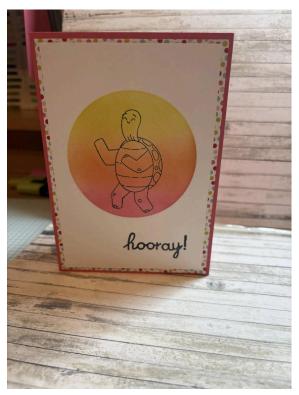

## Hooray

## Supplies Needed

Stamps:Turtle-y Awesome Stamp Set Dies : Stylish Shapes Cardstock / DSP : Strawberry slush , Basic white,turtley Cute DSP Inks :Darling Donkey, Timid Tiger ,Strawberry Slush ,Secret Sea , Memento Embellishment :None

| Measurments                                                                                                                                |                                                                                                                                                                                                               |  |
|--------------------------------------------------------------------------------------------------------------------------------------------|---------------------------------------------------------------------------------------------------------------------------------------------------------------------------------------------------------------|--|
| Metric                                                                                                                                     | Imerial                                                                                                                                                                                                       |  |
| Strawberry slush : 21cm x14.8cm<br>Turtle-y Cute DSP 14.5cm x10.2cm<br>Basic White Cardstock : 14.0 cm<br>x9.7cm ,Scrap for die cut circle | Strawberry slush : 8 $\frac{1}{2}$ " x 5 $\frac{1}{4}$ "<br>Turtle-y Cute DSP 5 $\frac{3}{8}$ " 4 $\frac{1}{8}$ "<br>Basic White Cardstock : 5 $\frac{1}{8}$ " 3 $\frac{7}{8}$ ",<br>Scrap for die cut Circle |  |

- Cut out your strawberry Slush base, DSP and basic white and then cut out the second biggest stylish shape circle . ( DO NOT DISCARD THE SCRAP BIT YOU CUT OUT )
- Use some washing tape and add to the scrap and then use your blending brushes to make the background circle .( Shown in the video on how to do it ) and then stamp the turtle in the Secret sea ink on to your background circle .
- Stamp the sentiment on to the basic white card and then attach to the DSP and the Base layer card to finish the card off .