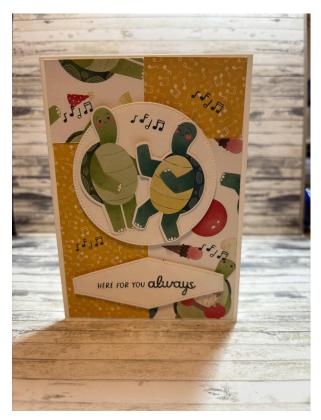

## Here for you Always

Supplies Needed :

Stamps:Turtle-y Awesome Stamp Set Dies Stylish Shapes ,Turtle-y Awsome dies ,Nested essentials Cardstock / DSP Basic white thick and Thin ,Turtley cute DSP Inks Memento Embellishment ;None

| Measurments                                                                                                               |                                                                                                                                                                               |  |
|---------------------------------------------------------------------------------------------------------------------------|-------------------------------------------------------------------------------------------------------------------------------------------------------------------------------|--|
| Metric                                                                                                                    | Imerial                                                                                                                                                                       |  |
| Basic white Thick 21.0cm x14.8cm<br>Basic White 14.5cm x10.2 cm ,Scrap<br>for die cut<br>Turtley Cute DSP 14.5cm x10.2 cm | Basic white Thick 8 1//2" x 5 $\frac{1}{2}$<br>Basic White 5 $\frac{3}{8}$ " 4 $\frac{1}{8}$ ", Scrap for die<br>cuts<br>Turtley Cute DSP 5 $\frac{3}{8}$ " 4 $\frac{1}{8}$ " |  |

- Cut out your Layers and thencut your DSP in Half long ways and turn and cut the bottom at 5cm (2") and turn 2 dsp the other way Round and attach to the thin basic white card and attach tot he Basic white thick Base .
- Die cut the two turtles using the Dies and using the stylish shape circle from the previous card and attach to the front of the dsp using demensionals before attaching the turtles using stampin Seal.
- Cut out the second smaller shape shown in the picture from the Nested essentials Dies and stamp the sentiments in memento and then attach to

the front of the card. Add the little notes on the DSP if desired to finish the card off.

Thank you very much for supporting my Small Business.

Please do not sell or share this tutorial with anyone else if you share on social media please make sure your tag me Thank you