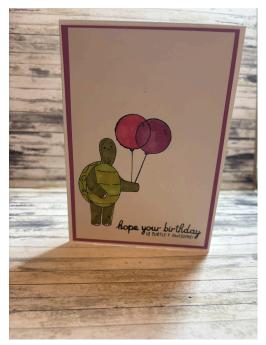

## Happy Birthday

Supplies Needed:

Stamps:Turtle-y Awesome Stamp Set Dies -None Cardstock / DSP -Basic white Thick, Petunia Pop, basic White Inks -Memento, Granny apple green Blends, Old olive blends,Pertunia Pop blends and melon Mambo Blends Embellishment- None

| Measurements                                                                               |                                                                                    |  |
|--------------------------------------------------------------------------------------------|------------------------------------------------------------------------------------|--|
| Metric                                                                                     | Imperial                                                                           |  |
| Basic white Thick 21cm x 14.8cm<br>Pertunia Pop 14.5cmx10.2<br>Basic White - 14.0cm x9.7cm | Basic white Thick 8 1/2 " x 5 ½"<br>nia Pop 5 ¾ "x 4 ¼"<br>basic White 5 ¼" x 3 ½" |  |

- Cut out your Basic White Thick Card stock , Petunia Pop Cardstock and the Basic white Cradstock and then attach the Pertunia Pop on to your Base layer card.
- Stamp the Turtle in Memento and then using Masking paper Stamp the stamp turtle and then fussy cut out and then add over the stamp turtle ( Show how to in the video ) and then stamp the balloon to try and make it look like the turtle holding then balloons .
- Take of the Masking paper off the turtle and then colour the turtle in your blends and the Balloons in the blends and then stamp your Sentiment in memento on the basic white and then attach to the front of the card to finish it off.