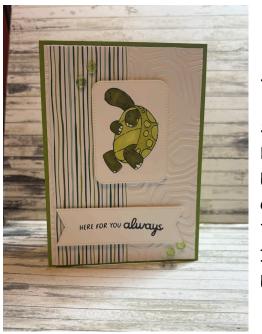

## Here For you Always

Supplies Needed

Stamps:Turtle-y Awesome Stamp Set Dies/Embossing folders :Stylish Shapes, Nested Essentials, Turtle texture embossing folder Cardstock / DSP : Garden Green, Basic white , Turtle-y Cute DSPS Inks : Memento Embellishment : shades of green Hexagon

| <u>Measurements</u>                                                                              |                                                                                       |  |
|--------------------------------------------------------------------------------------------------|---------------------------------------------------------------------------------------|--|
| Metric                                                                                           | Imperial                                                                              |  |
| Card Base 21cc x 14.8cm<br>Layer 1 - 14.3cm x 10cm , Scrap for die<br>cuts<br>DSP- 14.3 cm x 5cm | Card Base 8 1/2 " x 5 ½"<br>Layer 1 - 5 ¼" x4" ,Scrap for Die cuts<br>DSP- 5 ¼ " x 2" |  |

- Cut out your base card ,Layer 1 card and DSP using your Trimmer .
- Run your Basic white layer through the cut and emboss machine using the Turtle Texture Embossing folder .
- Using your Basic white scrap die cut a nested essential die shown in the picture and then a stylish shape Label .
- Attach the Basic white Embossed card on the base card and then add the DSP to the left hand side of the card.
- Stamp your turtle in memento and then Colour in your turtle using the blends and then attach to the card using Dimensionals and then stamp the Sentiment on the banner then adhere to the card using Dimensionals.